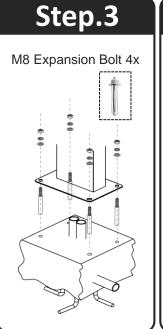

#### Note:

- 1. Please disconnect the electricity supply when install or conduct maintenance to the luminaires.
- 2. Luminaires should be installed by a qualified electrician and wired in accordance with national regulations.
- 3. Luminaires should be replaced immediately if any cracks or damage found.
- 4. The light source and power supply in this luminaire shall only be replaced by the manufacturer.
- 5. The operating ambient temperature of this luminaire should be between 20° ~ +45°.
- 6. Used termial block for connection to external power supply cord shall confirm to EN 60998-2-1 or EN 60998-2-2 or other approved terminal with safety norm. Rated voltage: min. AC120-277V, Rated connecting capacity: min. 1.0mm. Necessary preparation of the ends of conductors: The wire ends of power cord need to be treated as clipping to avoid the separation of the wire ends.
- 7. If the external cable of this luminaire is damaged, it shall be exclusively replaced by the manufacturer, approved service agent or a similar qualified personnel to avoid a hazard.
- 8. Please add Surge Protection units (> 10KV) to avoid accident damage of lightening or unexpected high voltage shock under outdoor environments.
- 9. It is highly recommended to install residual circuit breaker for protection of accidental current leakage which may cause electrical shock to live body.