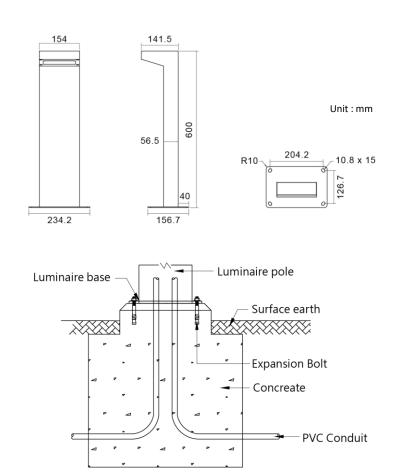

# **AMECO**

Installation Manual

v1.0-20191220

Dimension: 154 x 600 x 141.5mm

Weight: 6kg / 13.2lbs