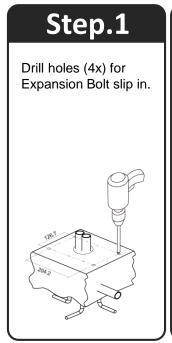

## Pola Landscape Light

# **AMECO**

Installation Manual

v1.0-20191220



Dimension: 154 x 600 x 141.5mm

Weight: 6kg / 13.2lbs





#### Installation









### Pola Landscape Light



Installation Manual

v1.0-20191220



#### Note:

- 1. Please disconnect the electricity supply when install or conduct maintenance to the luminaires.
- 2. Luminaires should be installed by a qualified electrician and wired in accordance with national regulations.
- 3. Luminaires should be replaced immediately if any cracks or damage found.
- 4. The light source and power supply in this luminaire shall only be replaced by the manufacturer.
- 5. The operating ambient temperature of this luminaire should be between 20° ~ +45°.
- 6. Used termial block for connection to external power supply cord shall confirm to EN 60998-2-1 or EN 60998-2-2 or other approved terminal with safety norm. Rated voltage: min. AC120-277V, Rated connecting capacity: min. 1.0mm. Ne