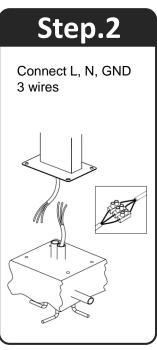

#### Note:

- 1. Please disconnect the electricity supply when install or conduct maintenance to the luminaires.
- 2. Luminaires should be installed by a qualified electrician and wired in accordance with national regulations.
- 3. Luminaires should be replaced immediately if any cracks or damage found.
- 4. The light source and power supply in this luminaire shall only be replaced by the manufacturer.
- 5. The operating ambient temperature of this luminaire should be between 20° ~ +45°.
- 6. Used termial block for connection to external power supply cord shall confirm to EN 60998-2-1 or EN 60998-2-2 or other approved terminal with safety norm. Rated voltage: min. AC120-277V, Rated connecting capacity: min. 1.0mm. Necessary preparation of the ends of conductors: The wire ends of power cord need to be treated as clipping to avoid the separation of the wire ends.
- 7. If the external cable of this luminaire is damaged, it shall be exclusively replaced by the manufacturer, approved service agent or a similar qualified personnel to avoid a hazard.
- 8. Please add Surge Protection units (> 10KV) to avoid accident damage of lightening or unexpected high voltage shock under outdoor environments.
- 9. It is highly recommended to install residual circuit breaker for protection of accidental current leakage which may cause electrical shock to live body.